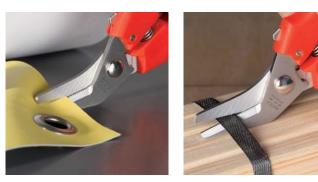

## **Combination Shears**

- > for cutting cardboard, plastics, aluminium, brass and copper foils
- > not suitable for steel wire or iron sheets
- > precision ground, hardened blades
- > with opening spring and locking device
- > guard prevents operators' fingers being pinched
- > adjustable bolted joint
- > shears body: surgical steel, stainless, vacuum-hardened
- > handles: plastic, impact-resistant