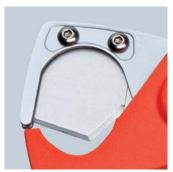

## **Combination Shears**

- > for cutting cardboard, plastics, aluminium, brass and copper foils
- > not suitable for steel wire or iron sheets
- > precision ground, hardened blades
- > with opening spring and locking device
- > guard prevents operators' fingers being pinched
- > adjustable bolted joint
- > shears body: surgical steel, stainless, vacuum-hardened
- > handles: plastic, impact-resistant

## 95 05 185

angled shape - for easy execution of long cuttings; ergonomically shaped plastic handles

|             | EAN      | <b>∢</b> —▶ |                 |          |                | 5   |
|-------------|----------|-------------|-----------------|----------|----------------|-----|
| Article No. | 4003773- | mm          |                 | Head     | Handles        | g   |
| 95 05 140   | 019589   | 140         | MM              | polished | plastic coated | 67  |
| 95 05 185   | 060277   | 185         | <u>∡4</u> 0° MM | polished | plastic coated | 115 |
| 95 05 190   | 019602   | 190         | MM              | polished | plastic coated | 116 |