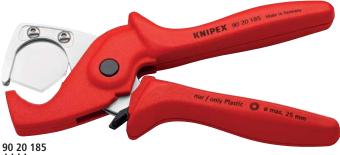

## **Pipe Cutter** for plastic conduit pipes and hoses

- > for cutting thin walled plastic pipes (conduit plastic pipes) and flexible hoses, also with fabric reinforcement, of plastic and rubber up to 25 mm dia. / 1" exterior dia.
- > not suitable for cutting cables
- > with opening spring and locking device
- > tool body: plastic, fibreglass-reinforced
- > blades: special tool steel, oil-hardened, interchangeable

With replaceable blade

| Article No. | EAN<br>4003773- | <b>∢→</b><br>mm |           | Cutting capacities<br>Ø mm | ۵ <sup>۲</sup> ۵<br>g |
|-------------|-----------------|-----------------|-----------|----------------------------|-----------------------|
| 90 20 185   | 067122          | 185             | MM        | 25                         | 172                   |
| 90 29 185   | 067139          | Spare           | blade for | 90 20 185                  |                       |