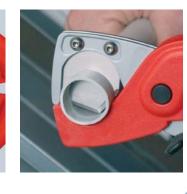

## **Pipe Cutter** for plastic conduit pipes and hoses

- > for cutting thin walled plastic pipes (conduit plastic pipes) and flexible hoses, also with fabric reinforcement, of plastic and rubber up to 25 mm dia. / 1" exterior dia.
- > not suitable for cutting cables
- > with opening spring and locking device
- > tool body: plastic, fibreglass-reinforced
- > blades: special tool steel, oil-hardened, interchangeable

With replaceable blade

| Article No. | EAN<br>4003773- | <b>∢→</b><br>mm |           | Cutting capacities<br>Ø mm | ۵ <sup>۲</sup> ۵<br>g |
|-------------|-----------------|-----------------|-----------|----------------------------|-----------------------|
| 90 20 185   | 067122          | 185             | MM        | 25                         | 172                   |
| 90 29 185   | 067139          | Spare           | blade for | 90 20 185                  |                       |