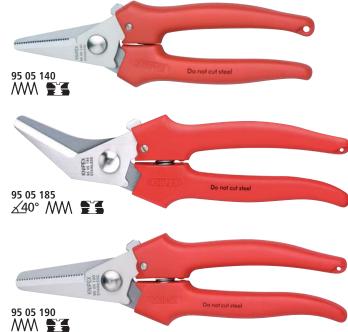

## 95 05 185

angled shape - for easy execution of long cuttings; ergonomically shaped plastic handles

|             | EAN      | <b>∢</b> —▶ |                 |          |                | 5   |
|-------------|----------|-------------|-----------------|----------|----------------|-----|
| Article No. | 4003773- | mm          |                 | Head     | Handles        | g   |
| 95 05 140   | 019589   | 140         | MM              | polished | plastic coated | 67  |
| 95 05 185   | 060277   | 185         | <u>∡4</u> 0° MM | polished | plastic coated | 115 |
| 95 05 190   | 019602   | 190         | MM              | polished | plastic coated | 116 |